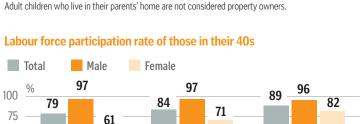

## Real gross monthly income from work (including employer CPF contribution) of full-time employees when they were in their 40s

5,900

82

40-49

3,000

Median (50th percentile)

Key socio-economic outcomes across cohorts